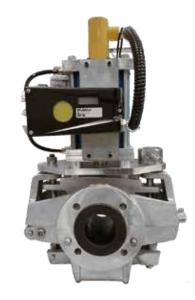

## **SLURRY PINCH VALVES**

The pinch valve is characterized in that the pass of the valve is made in the form of a flexible hose, the pinch pipe under the action of the upper / lower strip moves towards and closes the passage section. Hose valves are designed to shut off and adjust media with high abrasiveness.

AV07-541

| TYPE     | Nominal diameter | Nominal pressure | Operating temperature |
|----------|------------------|------------------|-----------------------|
| AV07-541 | DN 80-300        | PN 2/10          | t° to +110 °C         |

## **ADVANTAGES**

- Lightweight aluminum frame
- No need to dismantle from the pipeline
- Quick sealing ring change (up to 10 min)
- Security system (frame lock in the open position);

- Significantly reduced downtime
- All kinds of drives
- High-quality reinforced sealing rings (40,000 cycles of operation)