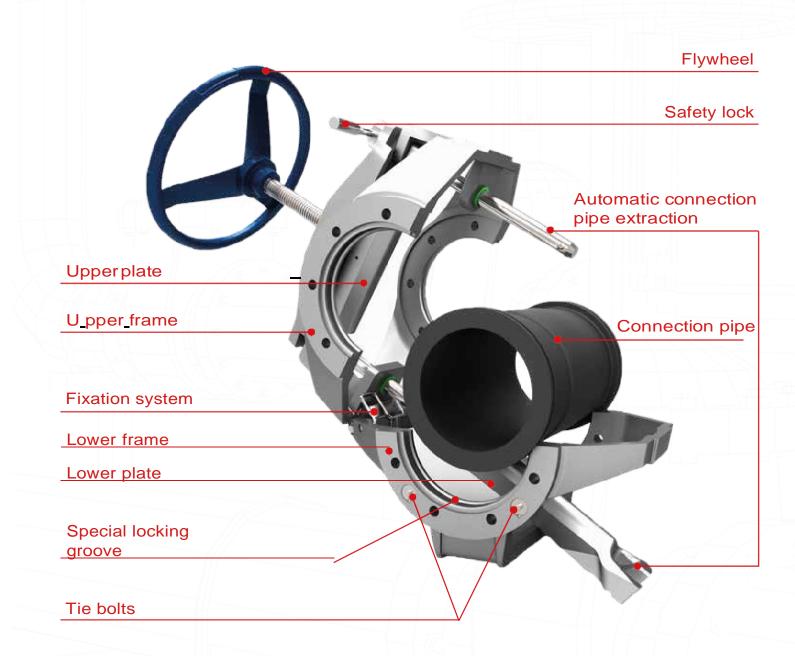

## **SLURRY PINCH VALVES**

The pinch valve is characterized in that the pass of the valve is made in the form of a flexible hose, the pinch pipe under the action of the upper / lower strip moves towards and closes the passage section. Hose valves are designed to shut off and adjust media with high abrasiveness.

## **ADVANTAGES**

- Lightweight aluminum frame
- No need to dismantle from the pipeline
- Quick sealing ring change (up to 10 min)
- Security system (frame lock in the open position);

- Significantly reduced downtime
- All kinds of drives
- High-quality reinforced sealing rings (40,000 cycles of operation)