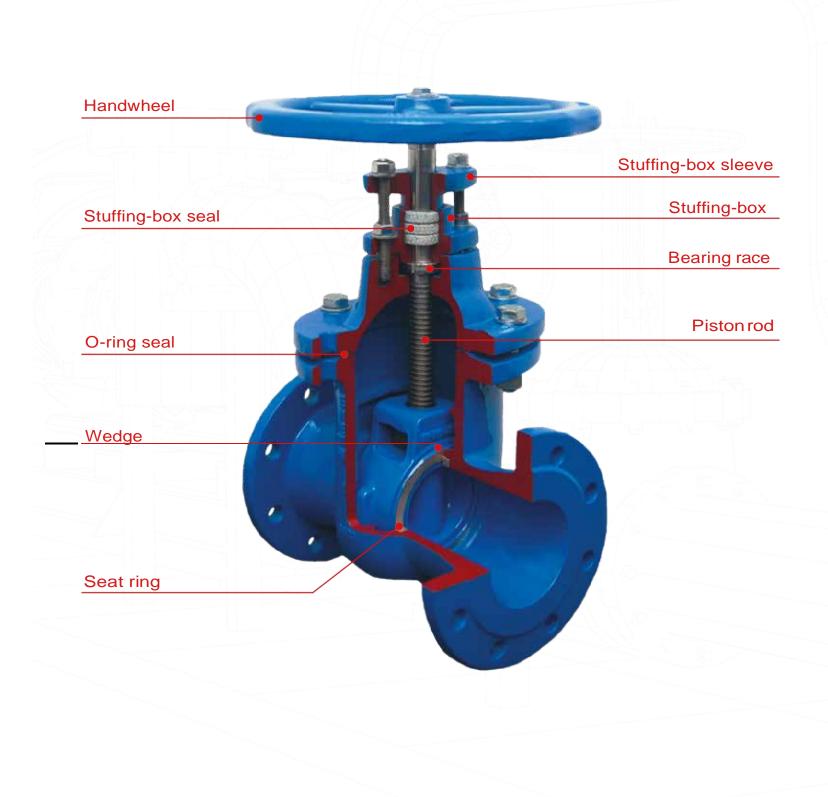

## **GATE VALVES WITH METAL SEAL**

They are used to shut off the flow of the working fluid in liquid and gas pipelines containing small abrasive particles. Resistant to medium and high pressure conditions.

## **ADVANTAGES**

- Low hydraulic resistance
- Large nominal bores diameter
- Less pressure loss

- Suitable for blocking flow in both directions
- "A" tightness class